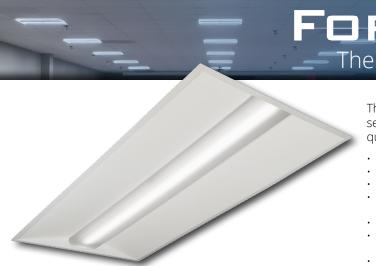

# FORMFOCUS The next generation is here! G2

The new and improved FormFocus product line is better than ever! The second generation of the FFL lav-ins and FFR retrofit kits feature high quality, highly efficient LED illumination - now in 90+ CRI standard!

- Available in multiple sizes and lumen outputs
- Available as a new luminaire (FFL) and a matching retrofit kit (FFR)
- Simple, quick installation FFR retrofit kit takes about 3-5 minutes to install!
- Wide variety of controls from simple on/off occupancy sensing to advanced network and IoT controls
- Selectable output versions available with "Power Select" models
- Re-boardABILITY prevents obsolescence by ensuring you always have a way to secure the highest efficiency LED modules for your luminaires
- Made in the USA in our Henderson, NC facility using mostly domestic and some foreign components. BAA compliant models available

**EFFICACY UP TO** 157.8 LUMENS PER WATT BETTER COLOR RENDERING 90+ CRI WITH FOUR CCT OPTIONS

**QUICK INSTALLATION** 3-5 MINUTES FOR FFR G2 RETROFIT KIT

Voltages available: 120-277V, 347V

**Size options:** 2x4, 2x2, 1x4, 1x2, 1x4T (FFR G2 only) **Certifications:** UL 1598 listed for US and Canada, suitable for damp locations. DesignLights Consortium qualified on specific configurations.