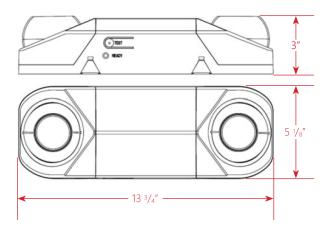

w.lumenfocus.com 880 Facet Rd. | Henderson, NC 27537 252-430-6970

#### Ordering Guide:

| Ordering Guide:                      |                            | example: MREMS DV B      |                                         |
|--------------------------------------|----------------------------|--------------------------|-----------------------------------------|
| Series                               | Voltage                    | Housing Color            | Options                                 |
| MREMS                                | DV                         |                          |                                         |
| MREMS<br>MR-16 LED<br>Emergency Unit | <b>DV</b><br>Dual 120/277V | W<br>White<br>B<br>Black | Blank<br>None<br>US<br>Assembled in USA |

## Schematic: