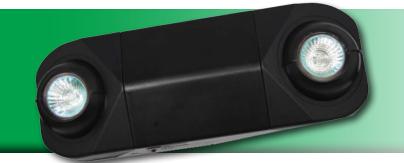

# MREMS | MR-16 LED Emergency Unit

#### Features:

- Fully adjustable, ultra-bright, long life 3.6W MR-16 base LED lamp heads for optimized center-to-center spacing
- 7.0W high-lumen heads allow for increased center to center spacing
- Dual 120/277V
- Charge rate/power "ON" LED indicator light and push to test switch for mandated code compliance testing
- Low voltage disconnect prevents battery from deep discharge
- 6V maintenance-free, rechargeable sealed lead acid battery
- Internal solid-state transfer switch automatically connects the internal battery to LED board and LED lamp heads for minimum 90-minute emergency illumination
- Fully automated solid-state, two rate charger initiates battery charging to recharge a discharged battery in 24 hours