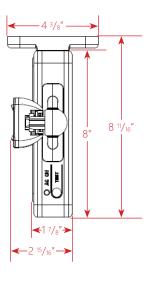

Amps (A)<br>277V |
|----------------------|-------------------------|-------------------------|------------------------|------------------------|
| EMEC-RED/GREEN       | 1.2                     | 1.2                     | 0.12                   | 0.11                   |
| EMEC-RED/GREEN-RC    | 1.2                     | 1.2                     | 0.12                   | 0.11                   |
| EMEC-RED-SD          | 2.7                     | 2.7                     | 0.32                   | 0.32                   |
| EMEC-GREEN-SD        | 2.4                     | 2.4                     | 0.29                   | 0.29                   |
| EMEC-RED/GREEN-RC-SD | 3.0                     | 3.0                     | 0.40                   | .040                   |

### Schematic: