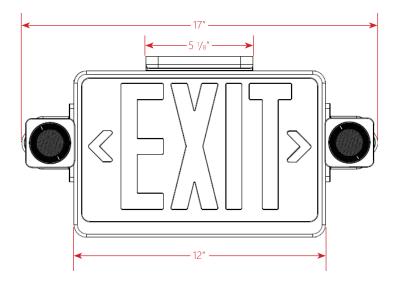

t Amps (A)<br>277V |
|----------------------|-------------------------|-------------------------|------------------------|------------------------|
| EMEC-RED/GREEN       | 1.2                     | 1.2                     | 0.12                   | 0.11                   |
| EMEC-RED/GREEN-RC    | 1.2                     | 1.2                     | 0.12                   | 0.11                   |
| EMEC-RED-SD          | 2.7                     | 2.7                     | 0.32                   | 0.32                   |
| EMEC-GREEN-SD        | 2.4                     | 2.4                     | 0.29                   | 0.29                   |
| EMEC-RED/GREEN-RC-SD | 3.0                     | 3.0                     | 0.40                   | .040                   |

### Schematic: