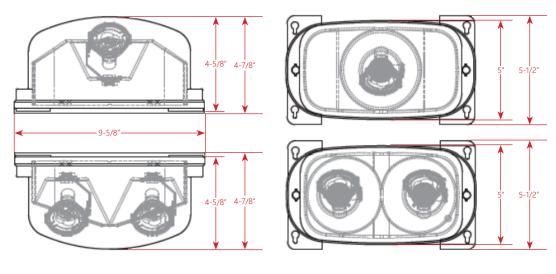

|
|----------------------------------------------------------|---------------------------------------|-----------------------|------------------|-------------------------------------------------|
| Series                                                   | # of Heads                            | Voltage               | Color            | Options                                         |
| MREHH                                                    |                                       | LV                    | G                |                                                 |
| MREHH<br>Hazardous Location<br>MR-16 Remote Lamp<br>Head | 1<br>1 Lamp Head<br>2<br>2 Lamp Heads | <b>LV</b><br>6V / 12V | <b>G</b><br>Gray | Blank<br>None<br>TP<br>Tamper-proof<br>hardware |

## Schematic:



example: MREHH 2 LV G TP