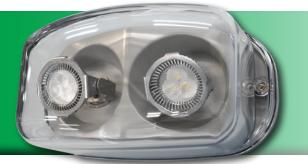

## MREHH | Hazardous Location MR-16 Remote Lamp Head

#### Construction:

- Housing is fiberglass reinforced
- polycarbonate construction in gray finish
- Corrosion-resistant enclosure with one piece, high-impact resistant, UV stabilized polycarbonate lens and molded gasket with stainless steel screws