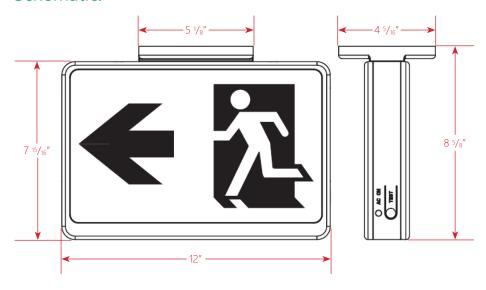

| 12/34                         |                                 |                                          |                                                |
| <b>LEXRM</b> LED Running Man Exit Sign | <b>2</b><br>Universal Single/<br>Double Face | <b>12/34</b><br>Dual 120/347V | W<br>White<br><b>B</b><br>Black | Blank<br>AC Only<br>EM<br>Battery Backup | Blank None SD Self Diagnostics (EM units only) |

## **Electrical Chart:**

| Catalog # | Input Watts (W) | Input Watts (W) | Input Amps (A) | Input Amps (A) |
|-----------|-----------------|-----------------|----------------|----------------|
|           | 120V            | 347V            | 120V           | 347V           |
| LEXRM     | 4.4             | 4.4             | 0.037          | 0.013          |

## Schematic: