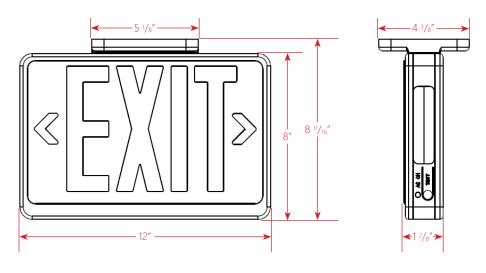

-----------------------|------------------------|----------------------------|---------------------------------|-----------------------------|------------------------------------------|-----------------------------------------|
| LEXC                    | 2                                            |                        | DV                         |                                 | EM                          | RC                                       |                                         |
| <b>LEXC</b><br>LED Exit | <b>2</b><br>Universal Single/<br>Double Face | R<br>Red<br>G<br>Green | <b>DV</b><br>Dual 120/277V | W<br>White<br><b>B</b><br>Black | <b>EM</b><br>Battery Backup | RC<br>5.5W Remote Capacity<br>(Standard) | Blank<br>None<br>SD<br>Self Diagnostics |

## Schematic: