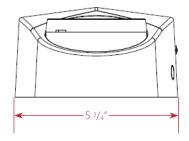

dering Guide:

#### example: LEMHO UV B RC SD

| Series                                      | Voltage               | Housing Color            | Remote Capacity                          | Options                                 |
|---------------------------------------------|-----------------------|--------------------------|------------------------------------------|-----------------------------------------|
| LEMHO                                       | иv                    |                          | RC                                       |                                         |
| <b>LEMHO</b> High Output LED Emergency Unit | <b>UV</b><br>120-277V | W<br>White<br>B<br>Black | RC<br>3.0W Remote Capacity<br>(Standard) | Blank<br>None<br>SD<br>Self Diagnostics |

# Schematic: