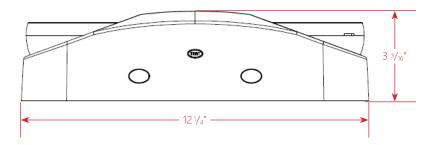

Ordering Guide:

#### example: LEMHO UV B RC SD

| Series                                      | Voltage               | Housing Color            | Remote Capacity                          | Options                                 |
|---------------------------------------------|-----------------------|--------------------------|------------------------------------------|-----------------------------------------|
| LEMHO                                       | иv                    |                          | RC                                       |                                         |
| <b>LEMHO</b> High Output LED Emergency Unit | <b>UV</b><br>120-277V | W<br>White<br>B<br>Black | RC<br>3.0W Remote Capacity<br>(Standard) | Blank<br>None<br>SD<br>Self Diagnostics |

# Schematic: