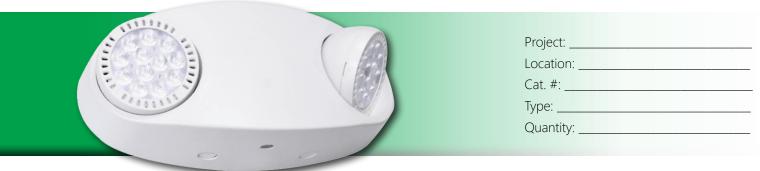

# **LEMHO** | High Output LED Emergency Unit

#### Features:

- Ultra-bright, long life, white LED adjustable lamp heads allow for optimal center to center spacing
- 12 LEDs per head (5 watts total per head)
- Universal 120-277V
- Bi-color LED indicator light alerts occupant on battery condition (Green-normal, Redcheck battery)
- Charge rate/power "ON" LED indicator light and push to test switch for mandated code compliance testing
- 9.6V long life, maintenance free, rechargeable Lithium Iron Phasphate battery
- Internal solid-state transfer switch automatically connects the internal battery to LED board and LED lamp heads for minimum 90-minute emergency illumination
- Fully automated solid-state, two rate charger initiates battery charging to recharge a discharged battery in 24 hours
- 3.0W of remote capacity standard