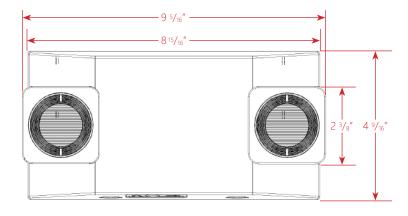

LEMC<br>LED Emergency<br>Unit | <b>DV</b><br>Dual 120/277V | W<br>White<br>B<br>Black | Blank None  RC 2.5W Remote Capacity  SD Self Diagnostics  US Assembled in USA |

#### **Electrical Chart:**

| Catalog #  | Input Watts (W)<br>120V | Input Watts (W)<br>277V | Input Amps (A)<br>120V | Input Amps (A)<br>277V |
|------------|-------------------------|-------------------------|------------------------|------------------------|
| LEMC       | 0.6                     | 0.7                     | 0.075                  | 0.075                  |
| LEMC-SD    | 0.6                     | 0.7                     | 0.09                   | 0.09                   |
| LEMC-SD RC | 0.8                     | 1.0                     | 0.12                   | 0.12                   |

### Schematic: