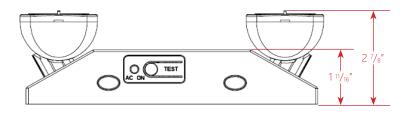

EMC<br>LED Emergency<br>Unit | <b>DV</b><br>Dual 120/277V | W<br>White<br>B<br>Black | Blank None  RC 2.5W Remote Capacity  SD Self Diagnostics  US Assembled in USA |

#### **Electrical Chart:**

| Catalog #  | Input Watts (W)<br>120V | Input Watts (W)<br>277V | Input Amps (A)<br>120V | Input Amps (A)<br>277V |
|------------|-------------------------|-------------------------|------------------------|------------------------|
| LEMC       | 0.6                     | 0.7                     | 0.075                  | 0.075                  |
| LEMC-SD    | 0.6                     | 0.7                     | 0.09                   | 0.09                   |
| LEMC-SD RC | 0.8                     | 1.0                     | 0.12                   | 0.12                   |

### Schematic: