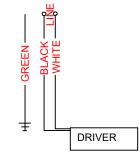

CONNECT POWER TO THE DRIVER USING QUICK DISCONNECT PROVIDED IN THE KIT

CONNECT GROUND LEAD USING TEK SCREW AND WASHER ITEM 04 AND ITEM 05 TO THE LUMINAIRE.

INSTALL SAFETY TETHERS TO THE LUMINAIRE USING (2) TEK SCREWS PROVIDED IN THE KIT