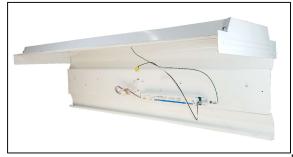

1

3

STEP 1 TURN OFF POWER REMOVE LENS FROM LUMINAIRE

STEP 2 REMOVE LAMPS

(RECYCLE LAMPS)

STEP 3 REMOVE BALLAST **COVER** 

STEP 4 REMOVE BALLAST SOCKET BARS AND ANY WIRING FROM THE LUMINAIRE

STEP 5 HANG THE FERW4WRAP USING THE **EDGE OF THE LUMINAIRE** 

CONNECT POWER TO THE DRIVER USING QUICK DISCONNECT PROVIDED IN THE KIT

CONNECT GROUND LEAD USING TEK SCREW AND WASHER ITEM 04 AND ITEM 05 TO THE LUMINAIRE.

INSTALL SAFETY TETHERS TO THE LUMINAIRE USING (2) TEK SCREWS PROVIDED IN THE KIT

STEP 6 SWING FERW4WRAP AND SCURE TO THE LUMINAIRE USING THE EDGE

PAGE 1 OF 1