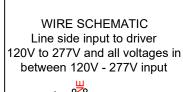

CONNECT POWER TO THE DRIVER USING QUICK DISCONNECT PROVIDED IN THE KIT

CONNECT GROUND LEAD USING TEK SCREW AND WASHER ITEM 04 AND ITEM 05 TO THE LUMINAIRE.

INSTALL SAFETY TETHERS TO THE LUMINAIRE USING (2) TEK SCREWS PROVIDED IN THE KIT