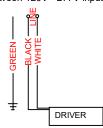

**END VIEW 8' WITH LENS** 

WIRE SCHEMATIC Line side input to driver STEP 7 INSTALL LENS, INSTALL 120V to 277V and all voltages in between 120V - 277V input

WHEN INSTALLING KIT MAINTAIN EXISTING GROUND ON THE FIXTURE