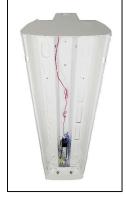

QUALIFIED ELECTRICIAN.

| WANTING - NOR OF FIRE OR ELECTRIC CHOCK.                  |     |    | 7 11 11 2 2 3 1 1 2 1 1 2 1 1 2 1 1 2 1 1 2 1 2 |                  |                   |
|-----------------------------------------------------------|-----|----|-------------------------------------------------|------------------|-------------------|
| LUMINAIRE WIRING AND ELECTRICAL PARTS MAY BE DAMAGED      |     |    | LINE NO.                                        | QTY              | PART NAME         |
| WHEN DRILLING FOR INSTALLATION OF LED RETROFIT KIT. CHECK |     |    | 01                                              | 2                | FFRP18WRAPT8      |
| FOR ENCLOSED WIRING AND COMPONENTS.                       |     | 02 | 2                                               | QUICK DISCONNECT |                   |
|                                                           | _   |    | 03                                              | 1                | LENS              |
|                                                           |     |    | 04                                              | 11               | TEK SCREWS        |
|                                                           |     |    | 05                                              | 1                | WASHER FOR GROUND |
|                                                           |     |    | 06                                              | 8                | SAFETY KEYS       |
|                                                           |     |    | 07                                              | 4                | UPLIGHT COVERS    |
|                                                           |     |    | -                                               |                  |                   |
|                                                           |     |    |                                                 |                  |                   |
|                                                           | No. |    |                                                 |                  |                   |
|                                                           |     |    |                                                 |                  |                   |

STEP 2 REMOVE LAMPS (RECYCLE LAMPS)

STEP 4 REMOVE BALLAST SOCKET BARS AND ANY WIRING FROM THE LUMINAIRE FOR UP LIGHT LUMINAIRE INSTALL

UP LIGHT COVERS (4) 2 FOR EACH SIDE WITH (2) TEK SCREWS PER COVER

STEP 6 SWING FFRP18WRAPT8S AND SECURE TO THE FIXTURE FITING THE FFRP18WRAP AROUND THE LUMINAIRE