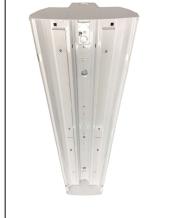

## LUMEN FOCUS FFRP 18 T8 INSTALL KIT

WARNING - RISK OF FIRE OR ELECTRIC SHOCK.

INSTALL THIS KIT ONLY IN LUMINAIRES THAT HAVE THE CONSTRUCTION FEATURES AND DIMENSIONS SHOWN IN THE PHOTOGRAPHS AND / OR DRAWINGS AND WHERE THE INPUT RATING OF THE RETROFIT KITS DOES NOT EXCEED THE INPUT RATING OF THE LUMINAIRE.

QUALIFIED ELECTRICIAN.

| WANTING - NOR OF FIRE OR ELECTRIC CHOCK.                  |     |    | 7 11 11 2 2 3 1 1 2 1 1 2 1 1 2 1 1 2 1 1 2 1 2 |                  |                   |
|-----------------------------------------------------------|-----|----|-------------------------------------------------|------------------|-------------------|
| LUMINAIRE WIRING AND ELECTRICAL PARTS MAY BE DAMAGED      |     |    | LINE NO.                                        | QTY              | PART NAME         |
| WHEN DRILLING FOR INSTALLATION OF LED RETROFIT KIT. CHECK |     |    | 01                                              | 2                | FFRP18WRAPT8      |
| FOR ENCLOSED WIRING AND COMPONENTS.                       |     | 02 | 2                                               | QUICK DISCONNECT |                   |
|                                                           | _   |    | 03                                              | 1                | LENS              |
|                                                           |     |    | 04                                              | 11               | TEK SCREWS        |
|                                                           |     |    | 05                                              | 1                | WASHER FOR GROUND |
|                                                           |     |    | 06                                              | 8                | SAFETY KEYS       |
|                                                           |     |    | 07                                              | 4                | UPLIGHT COVERS    |
|                                                           |     |    | -                                               |                  |                   |
|                                                           |     |    |                                                 |                  |                   |
|                                                           | No. |    |                                                 |                  |                   |
|                                                           |     |    |                                                 |                  |                   |