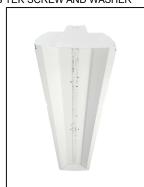

**END VIEW 8' WITH LENS** 

WIRE SCHEMATIC Line side input to driver STEP 7 INSTALL LENS, INSTALL 120V to 277V and all voltages in between 120V - 277V input

WHEN INSTALLING KIT MAINTAIN EXISTING GROUND ON THE FIXTURE