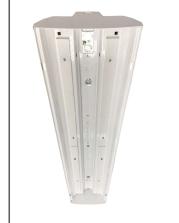

MIDDLE OF 8' LUMINAIRE

**INSTALLED** 

SAFETY KEYS IN THE (8) SLOTS ON THE BACK OF THE FFRP18WRAPT8. TURN POWER BACK ON TO THE

LUMINAIRE

SIDE VIEW OF SAFETY KEYS SAFETY-KEY INSTALLED

PARTS LIST FOR FFLP18 KIT

**END VIEW 8' WITH LENS** 

WIRE SCHEMATIC Line side input to driver STEP 7 INSTALL LENS, INSTALL 120V to 277V and all voltages in between 120V - 277V input

WHEN INSTALLING KIT MAINTAIN EXISTING GROUND ON THE FIXTURE