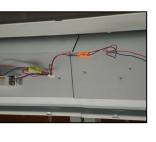

STEP 1 TURN OFF POWER REMOVE DOORS FROM LUMINAIRE

STEP 3 REMOVE BALLAST COVERS

STEP 5 HANG THE FFRP18WRAPT8'S USING THE SLOTS THAT WERE USED FOR THE DOOR HINGS OR LATCHES

CONNECT POWER TO THE DRIVER USING QUICK DISCONNECT PROVIDED IN THE KIT.

CONNECT TRAYS USING QUICK DISCONNECT PROVIDED IN THE KIT.

**INSTALL SAFETY TETHER AT EACH** END AND MIDDLE OF THE LUMINAIRE. USING TEK SCREWS SUPPLIED IN THE

INSTALL GROUND LEAD TO LUMINAIRE USING TEK SCREW AND WASHER