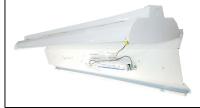

STEP 1 TURN OFF POWER REMOVE DOORS FROM LUMINAIRE

STEP 3 REMOVE BALLAST COVERS

STEP 5 HANG THE FFRP18WRAPT8'S USING THE SLOTS THAT WERE USED FOR THE DOOR HINGS OR LATCHES

CONNECT POWER TO THE DRIVER USING QUICK DISCONNECT PROVIDED IN THE KIT.

STEP 2 REMOVE LAMPS (RECYCLE LAMPS)

STEP 4 REMOVE BALLAST SOCKET BARS AND ANY WIRING FROM THE LUMINAIRE FOR UP LIGHT LUMINAIRE INSTALL

UP LIGHT COVERS (4) 2 FOR EACH SIDE WITH (2) TEK SCREWS PER COVER

STEP 6 SWING FFRP18WRAPT8S AND SECURE TO THE FIXTURE FITING THE FFRP18WRAP AROUND THE LUMINAIRE