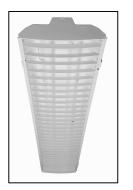

## LUMEN FOCUS FFRP 14 T8 INSTALL KIT

WARNING - RISK OF FIRE OR ELECTRIC SHOCK.
INSTALL THIS KIT ONLY IN LUMINAIRES THAT HAVE THE
CONSTRUCTION FEATURES AND DIMENSIONS SHOWN IN THE
PHOTOGRAPHS AND / OR DRAWINGS AND WHERE THE INPUT
RATING OF THE RETROFIT KITS DOES NOT EXCEED THE INPUT
RATING OF THE LUMINAIRE.