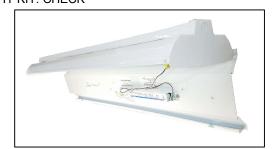

STEP 4 REMOVE BALLAST SOCKET BARS AND ANY WIRING FROM THE LUMINAIRE FOR UP LIGHT LUMINAIRE INSTALL

FOR UP LIGHT LUMINAIRE INSTALI UP LIGHT COVERS (2) 1 FOR EACH SIDE WITH (2) TEK SCREWS PER COVER

STEP 5 HANG THE FFRP14WRAPT8
USING THE SLOTS THAT WERE USED
FOR THE DOOR HINGS OR LATCHES

CONNECT POWER TO THE DRIVER USING QUICK DISCONNECT PROVIDED IN THE KIT.

INSTALL SAFETY TETHER AT EACH END OF THE LUMINAIRE. USING TEK SCREWS SUPPLIED IN THE KIT.

INSTALL GROUND LEAD TO LUMINAIRE USING TEK SCREW AND WASHER

STEP 6 SWING FFRP14WRAPT8 AND SECURE TO THE FIXTURE FITING THE FFRP14WRAP AROUND THE FIXTURE

PARTS LIST FOR FFLP14 KIT

QTY

1

SAFETY-KEYS

WIRE SCHEMATIC