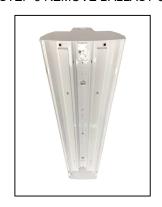

## INSTALL KIT TO FIT 48" X 9.750" LUMINAIRE

CAUTION: DO NOT MAKE OR ALTER ANY OPEN HOLES IN THE ENCLOSURE OF WIRING OR ELECTRICAL COMPONENTS DURING KIT INSTALL.

WARNING - RISK OF FIRE, ELECTRIC SHOCK, OR PERSONAL INJURY. BEFORE INSTALLATION TURN POWER OFF.