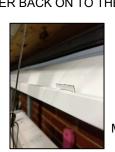

Line side input to driver

120V to 277V and all voltages in between 120V - 277V input

PART NAME

FFRP14WRAPT8

STEP 7 INSTALL LENS, INSTALL SAFETY KEYS IN THE (4) SLOTS ON THE BACK OF THE FFRP14WRAP. TURN POWER BACK ON TO THE

LUMINAIRE

WHEN INSTALLING KIT
MAINTAIN EXISTING GROUNI
ON THE FIXTURE

DRIVER