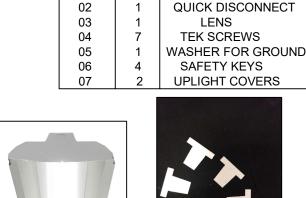

STEP 4 REMOVE BALLAST SOCKET BARS AND ANY WIRING FROM THE LUMINAIRE FOR UP LIGHT LUMINAIRE INSTALL

FOR UP LIGHT LUMINAIRE INSTALI UP LIGHT COVERS (2) 1 FOR EACH SIDE WITH (2) TEK SCREWS PER COVER

INSTALL GROUND LEAD TO LUMINAIRE USING TEK SCREW AND WASHER

STEP 6 SWING FFRP14WRAPT8 AND SECURE TO THE FIXTURE FITING THE FFRP14WRAP AROUND THE FIXTURE

PARTS LIST FOR FFLP14 KIT

QTY

1

SAFETY-KEYS

WIRE SCHEMATIC