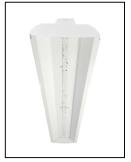

## LUMEN FOCUS FFRP 14 T8 INSTALL KIT

WARNING - RISK OF FIRE OR ELECTRIC SHOCK.
INSTALL THIS KIT ONLY IN LUMINAIRES THAT HAVE THE
CONSTRUCTION FEATURES AND DIMENSIONS SHOWN IN THE
PHOTOGRAPHS AND / OR DRAWINGS AND WHERE THE INPUT
RATING OF THE RETROFIT KITS DOES NOT EXCEED THE INPUT
RATING OF THE LUMINAIRE.

STEP 5 HANG THE FFRP14WRAPT8
USING THE SLOTS THAT WERE USED
FOR THE DOOR HINGS OR LATCHES

CONNECT POWER TO THE DRIVER USING QUICK DISCONNECT PROVIDED IN THE KIT.

INSTALL SAFETY TETHER AT EACH END OF THE LUMINAIRE. USING TEK SCREWS SUPPLIED IN THE KIT.

INSTALL GROUND LEAD TO LUMINAIRE USING TEK SCREW AND WASHER

STEP 6 SWING FFRP14WRAPT8 AND SECURE TO THE FIXTURE FITING THE FFRP14WRAP AROUND THE FIXTURE

PARTS LIST FOR FFLP14 KIT

QTY

1

SAFETY-KEYS

WIRE SCHEMATIC