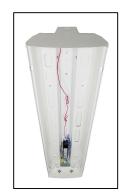

STEP 5 HANG THE FFRP14WRAPT8
USING THE SLOTS THAT WERE USED
FOR THE DOOR HINGS OR LATCHES

CONNECT POWER TO THE DRIVER USING QUICK DISCONNECT PROVIDED IN THE KIT.

INSTALL SAFETY TETHER AT EACH END OF THE LUMINAIRE. USING TEK SCREWS SUPPLIED IN THE KIT.

INSTALL GROUND LEAD TO LUMINAIRE USING TEK SCREW AND WASHER

STEP 6 SWING FFRP14WRAPT8 AND SECURE TO THE FIXTURE FITING THE FFRP14WRAP AROUND THE FIXTURE

PARTS LIST FOR FFLP14 KIT

QTY

1

SAFETY-KEYS

WIRE SCHEMATIC

Line side input to driver

120V to 277V and all voltages in between 120V - 277V input

PART NAME

FFRP14WRAPT8

STEP 7 INSTALL LENS, INSTALL SAFETY KEYS IN THE (4) SLOTS ON THE BACK OF THE FFRP14WRAP. TURN POWER BACK ON TO THE