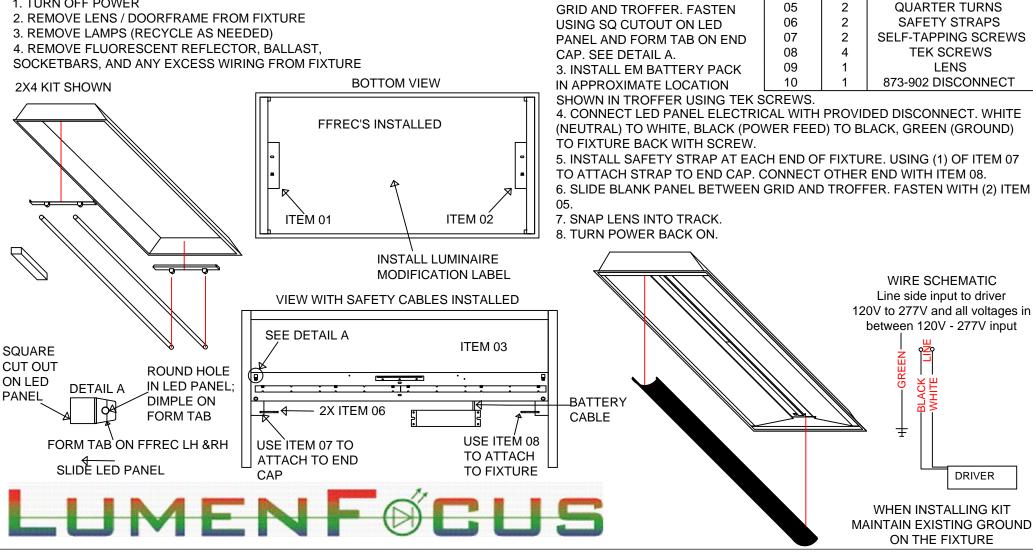

04

INSTALLATION TURN POWER OFF.

QUALIFIED ELECTRICIAN.

INSTALL INSTRUCTIONS

THE TROFFER.

1. PLACE INSIDE AND SLIDE

END CAPS TO EACH END OF

2. SLIDE LED PANEL BETWEEN

## REMOVAL PROCESS

- 1. TURN OFF POWER

SOCKETBARS, AND ANY EXCESS WIRING FROM FIXTURE